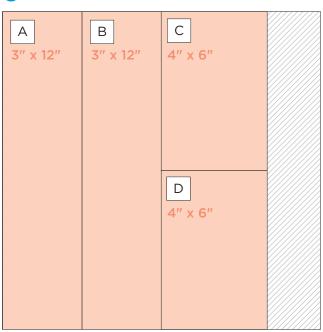

Note: Sketch shown above is meant to correspond with the Cutting Guide. It does NOT represent specific designer papers.

# **INSTRUCTIONS**

- Use 2 sheets of Beige Cardstock for your base.
- Using the 12-inch Straight Trimmer, follow Cutting Guides (1), (2) and (3) with designer papers #1, #2 and #3.
- With the Tape Runner, adhere pieces to the spread following the sketch above. Place pieces C and D after all other pieces have been adhered to the base.
- Adhere photos as shown on sketch.
- · Journal as desired.
- Optional: Punch bows from designer papers or cardstock using the Embossed Bow Punch and apply bows and stickers using Foam Squares for added dimension.

**CUTTING GUIDE:** Make the following cuts on designer paper.

1 Designer Paper #1

2 Designer Paper #2

| E        | F        |  |
|----------|----------|--|
| 4" x 12" | 4" x 12" |  |
|          |          |  |
|          |          |  |
|          |          |  |
|          |          |  |
|          |          |  |
|          |          |  |
|          |          |  |