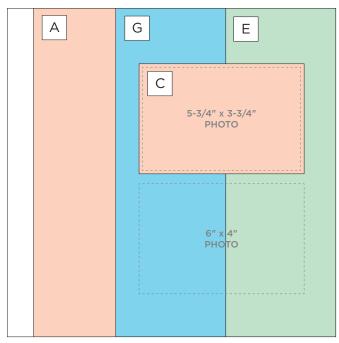

Note: Sketch shown above is meant to correspond with the Cutting Guide. It does NOT represent specific designer papers.

# **INSTRUCTIONS**

- Use 2 sheets of Beige Cardstock for your base.
- Using the 12-inch Straight Trimmer, follow Cutting Guides (1), (2) and (3) with designer papers #1, #2 and #3.
- With the Tape Runner, adhere pieces to the spread following the sketch above. Place pieces C and D after all other pieces have been adhered to the base.
- Adhere photos as shown on sketch.
- · Journal as desired.
- Optional: Punch bows from designer papers or cardstock using the Embossed Bow Punch and apply bows and stickers using Foam Squares for added dimension.

**CUTTING GUIDE:** Make the following cuts on designer paper.

1 Designer Paper #1

2 Designer Paper #2

| E        | F        |  |
|----------|----------|--|
| 4" x 12" | 4" x 12" |  |
|          |          |  |
|          |          |  |
|          |          |  |
|          |          |  |
|          |          |  |
|          |          |  |
|          |          |  |

3 Designer Paper #3

| G<br>4" x 12" | H<br>4" x 12" |  |
|---------------|---------------|--|
|               |               |  |
|               |               |  |
|               |               |  |
|               |               |  |
|               |               |  |

### **PHOTO SIZES**

(2) 6" x 4"

(2) 5-3/4" x 3-3/4"