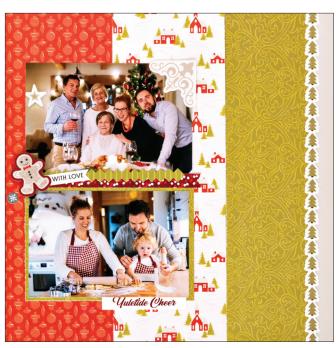

Note: Sketch shown above is meant to correspond with the Cutting Guide. It does NOT represent specific designer papers.

# **INSTRUCTIONS**

- Use 2 sheets of Beige Cardstock for your base.
- Using the 12-inch Straight Trimmer, follow Cutting Guides (1), (2) and (3) with designer papers #1, #2 and #3.
- With the Tape Runner, adhere pieces to the spread following the sketch above. Place pieces C and D after all other pieces have been adhered to the base.
- Adhere photos as shown on sketch.
- · Journal as desired.
- Optional: Punch bows from designer papers or cardstock using the Embossed Bow Punch and apply bows and stickers using Foam Squares for added dimension.

### **PHOTO SIZES**

(2) 6" x 4"

(2) 5-3/4" x 3-3/4"