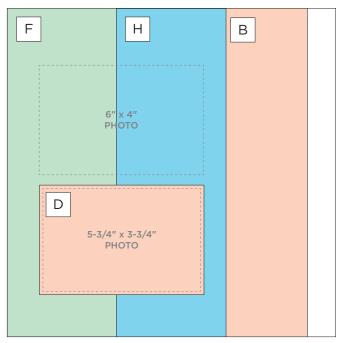

Note: Sketch shown above is meant to correspond with the Cutting Guide. It does NOT represent specific designer papers.

# **INSTRUCTIONS**

- Use 2 sheets of Beige Cardstock for your base.
- Using the 12-inch Straight Trimmer, follow Cutting Guides (1), (2) and (3) with designer papers #1, #2 and #3.
- With the Tape Runner, adhere pieces to the spread following the sketch above. Place pieces C and D after all other pieces have been adhered to the base.
- Adhere photos as shown on sketch.
- · Journal as desired.
- Optional: Punch bows from designer papers or cardstock using the Embossed Bow Punch and apply bows and stickers using Foam Squares for added dimension.

**CUTTING GUIDE:** Make the following cuts on designer paper.

1 Designer Paper #1

2 Designer Paper #2

| E        | F        |  |
|----------|----------|--|
| 4" x 12" | 4" x 12" |  |
|          |          |  |
|          |          |  |
|          |          |  |
|          |          |  |
|          |          |  |
|          |          |  |
|          |          |  |

3 Designer Paper #3

| G<br>4" x 12" | H<br>4" x 12" |  |
|---------------|---------------|--|
|               |               |  |
|               |               |  |
|               |               |  |
|               |               |  |
|               |               |  |

### **PHOTO SIZES**

(2) 6" x 4"

(2) 5-3/4" x 3-3/4"