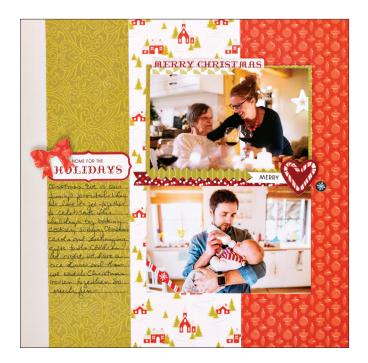

Note: Sketch shown above is meant to correspond with the Cutting Guide. It does NOT represent specific designer papers.

# **INSTRUCTIONS**

- Use 2 sheets of Beige Cardstock for your base.
- Using the 12-inch Straight Trimmer, follow Cutting Guides (1), (2) and (3) with designer papers #1, #2 and #3.
- With the Tape Runner, adhere pieces to the spread following the sketch above. Place pieces C and D after all other pieces have been adhered to the base.
- Adhere photos as shown on sketch.
- · Journal as desired.
- Optional: Punch bows from designer papers or cardstock using the Embossed Bow Punch and apply bows and stickers using Foam Squares for added dimension.

### **PHOTO SIZES**

(2) 6" x 4"

(2) 5-3/4" x 3-3/4"